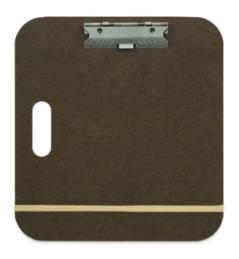

| E Back to Blick Sketch Pad Clip Board  |                        |            |  |  |
|----------------------------------------|------------------------|------------|--|--|
| Blick Sketch Pad Board - 15" x 16"     |                        |            |  |  |
| Item #:22945-1007 VIEW PRODUCT DETAILS |                        |            |  |  |
| SAVE 30% off List!                     |                        |            |  |  |
| List \$18.99 \$13.27 <b>8</b>          |                        |            |  |  |
| - 1 + ADD TO CART                      | Bulk Pricing Available |            |  |  |
|                                        | Quantity               | Price Each |  |  |
| 📀 in stock online                      | 12+                    | \$11.94    |  |  |
| Save For Later Add To List             |                        |            |  |  |

Blick Sketch Pad Board - 15" x 16", front of the board

I store my finished pastels and my blank paper in a pad of tracing paper. The paper I use is  $9 \times 12$  and I have a pad that is  $11 \times 14$ . I use a clip to keep things from moving around.