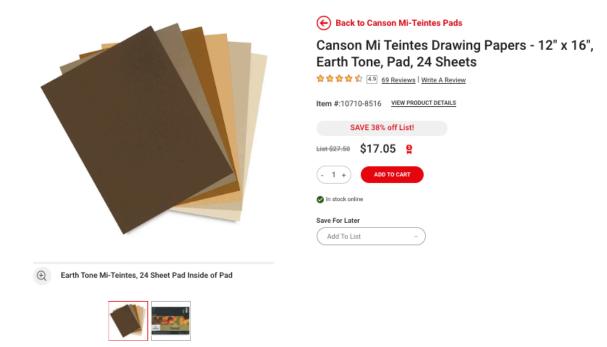

I always draw with soft vine or willow charcoal. That way I don't need an eraser and it is easy to make changes. The pastel covers it up entirely, except on white paper.

This is the paper I used for years. These are nice tones for landscape, because they are the opposite of blues and greens. The Canson paper comes in a  $9 \times 12$  pad which is fine. It will fit better on the drawing board.

Dakotapastels.com

It is very irritating that this size drawing board it too small for the Canson 12 x 16 paper, but the next size is way to big for outdoors. Size 12 x 16 paper will fit on the back of the board if you use Binder or Bull Dog clips or tape or you could go with the 9 x 12 size paper.