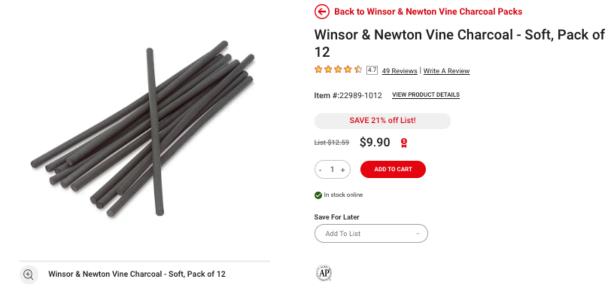

I always draw with soft vine or willow charcoal. That way I don't need an eraser and it is easy to make changes. The pastel covers it up entirely, except on white paper.

This is the paper I used for years. These are nice tones for landscape, because they are the opposite of blues and greens. The Canson paper comes in a  $9 \times 12$  pad which is fine. It will fit better on the drawing board.