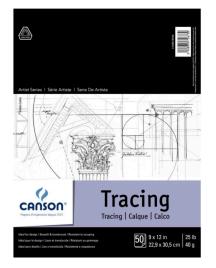

Blick Sketch Pad Board - 15" x 16", front of the board

I store my finished pastels and my blank paper in a pad of tracing paper. The paper I use is  $9 \times 12$  and I have a pad that is  $11 \times 14$ . I use a clip to keep things from moving around.