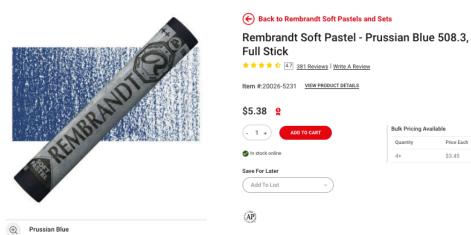

I use Rembrandt pastels. You can buy individual sticks when you run out of your favorite color. These will last longer, but as you can see the are 3 times the price.

This set does not have as good of blues or purples as the Faber Castelli, but they are softer and richer colors. You could order a small box of blues and a small box of purple to go with the set.

Tione / Indenation and praving supplies / rasies / solir astes / remotation solir astes and sets

This is the one color I can't live without!

Bulk Pricing Available

Price Each

\$3.45

Quantity

4+

This is the fixative I use. Always spray your work outside and with the wind. I only spray while I am working on a piece to establish a new surface. I do not spray when I am finished.