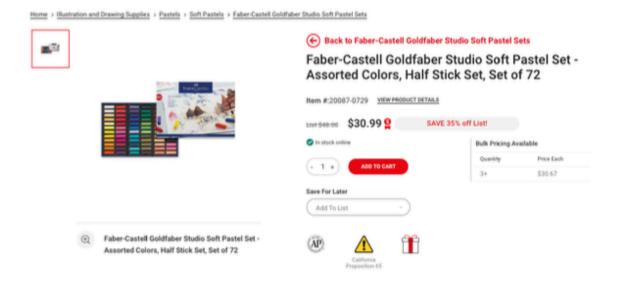

## Supply list for Pastels

There are a lot of choices with pastels. Some of those choices are based on money, but like all art supplies, you get what you pay for.

These are the less expensive pastels and they are pretty good. They have a lot of nice colors, but you cannot replace the colors when they are gone. They will go pretty fast, but should last you the 10 weeks. It is nice to have 72 colors.