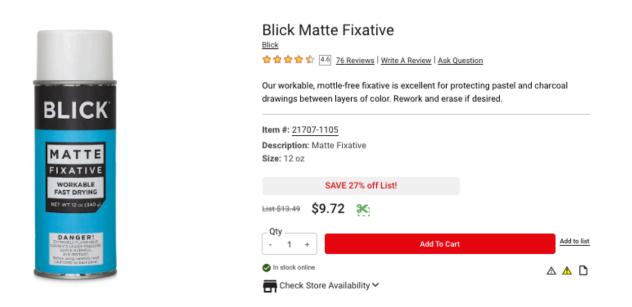

Tione / Indenation and praving supplies / rasies / solir astes / remotation solir astes and sets

This is the one color I can't live without!

Bulk Pricing Available

Price Each

\$3.45

Quantity

4+

This is the fixative I use. Always spray your work outside and with the wind. I only spray while I am working on a piece to establish a new surface. I do not spray when I am finished.