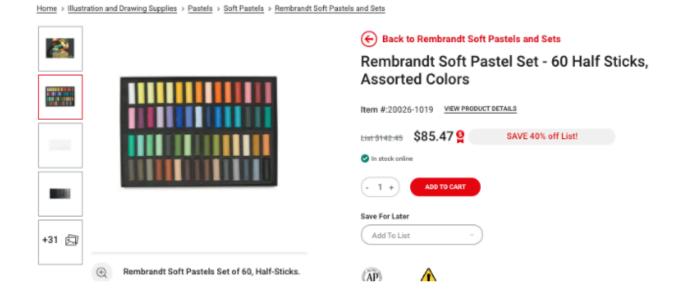

I use Rembrandt pastels. You can buy individual sticks when you run out of your favorite color. These will last longer, but as you can see the are 3 times the price.

This set does not have as good of blues or purples as the Faber Castelli, but they are softer and richer colors. You could order a small box of blues and a small box of purple to go with the set.